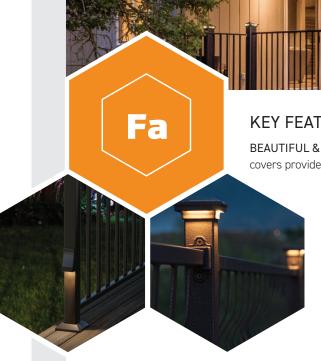

#### **KEY FEATURES & BENEFITS**

BEAUTIFUL & DURABLE | Our die-cast aluminum lighting accessories, post caps and post base covers provide the durability and high-quality performance that you've come to expect from Fortress.

> **VERSATILE** | Use with a variety of decking and railing materials including wood, composite, vinyl, aluminum and steel.

LOW MAINTENANCE | Our powder-coated finish resists corrosion, cracking and peeling — plus, it offers superior color retention, preserving a like-new look for years to come.

INSTALLATION SIMPLIFIED | Plug and Play technology makes installation intuitive, simple and accurate every time.

LIGHT MANAGEMENT | Use your mobile device or remote to manage the functionality of your lights.